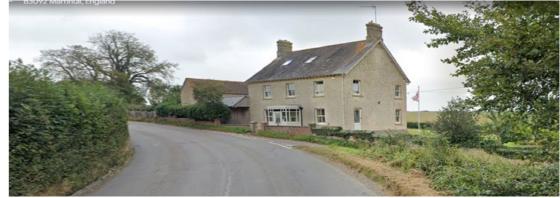

1 - Crown Road farmhouse comprising of gabled stone walls, arched stone window headers and timber window frames.

2 - Crown Road x Church Hill

3 - St Gregory's Church on New Street

4 - Houses in New Street with stone, thatched roof and contrasting clay tiles on neighbouring property.