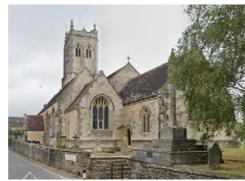

1 - Crown Road farmhouse comprising of gabled stone walls, arched stone window headers and timber window frames.

2 - Crown Road x Church Hill

3 - St Gregory's Church on New Street

4 - Houses in New Street with stone, thatched roof and contrasting clay tiles on neighbouring property.