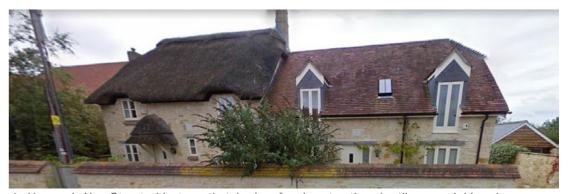

1 - Crown Road farmhouse comprising of gabled stone walls, arched stone window headers and timber window frames.

2 - Crown Road x Church Hill

3 - St Gregory's Church on New Street

4 - Houses in New Street with stone, thatched roof and contrasting clay tiles on neighbouring property.