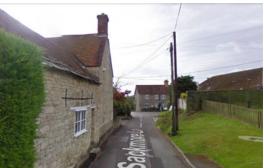

1 - Crown Road farmhouse comprising of gabled stone walls, arched stone window headers and timber window frames.

2 - Crown Road x Church Hill

3 - St Gregory's Church on New Street

4 - Houses in New Street with stone, thatched roof and contrasting clay tiles on neighbouring property.

5 - Stone block house with white window frames.

6 - Stone block house with white window frames along Sackmore Lane

7 - Red brick houses along Butts Close with white window frames.

8 - Render house with brown window frames along Chippel Lane.