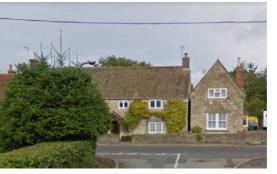

5 - Stone block house with white window frames.

6 - Stone block house with white window frames along Sackmore Lane

7 - Red brick houses along Butts Close with white window frames.

8 - Render house with brown window frames along Chippel Lane.