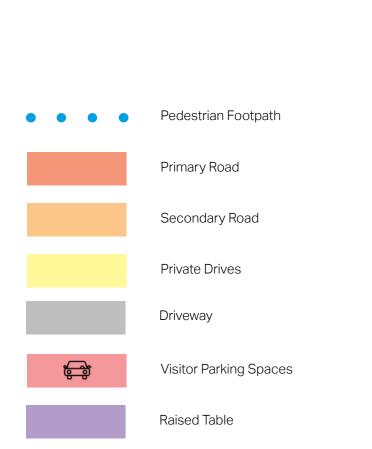

### PROPOSED SITE LAYOUT

In-curtilage parking has been prioritised where possible, to minimise the impact of on-street parking. Visitor parking spaces have been indicated on strategic points.

The dwellings are positioned to overlook the streetscape and areas of soft landscaping.

The access roads have a simple shaped layout with secondary roads spurring on either side and a raised table connecting both when they reach the POS.

Turning heads have been provided on specific road ends for use by refuse and emergency vehicles.

Private drives can also be found between and in front of the dwellings, leading to the garages / parking areas.

The footpath on the site has been designed to mark the link the Right of Way N47/28 (Access from Chippel Lane on the West towards Butts Close to the North.