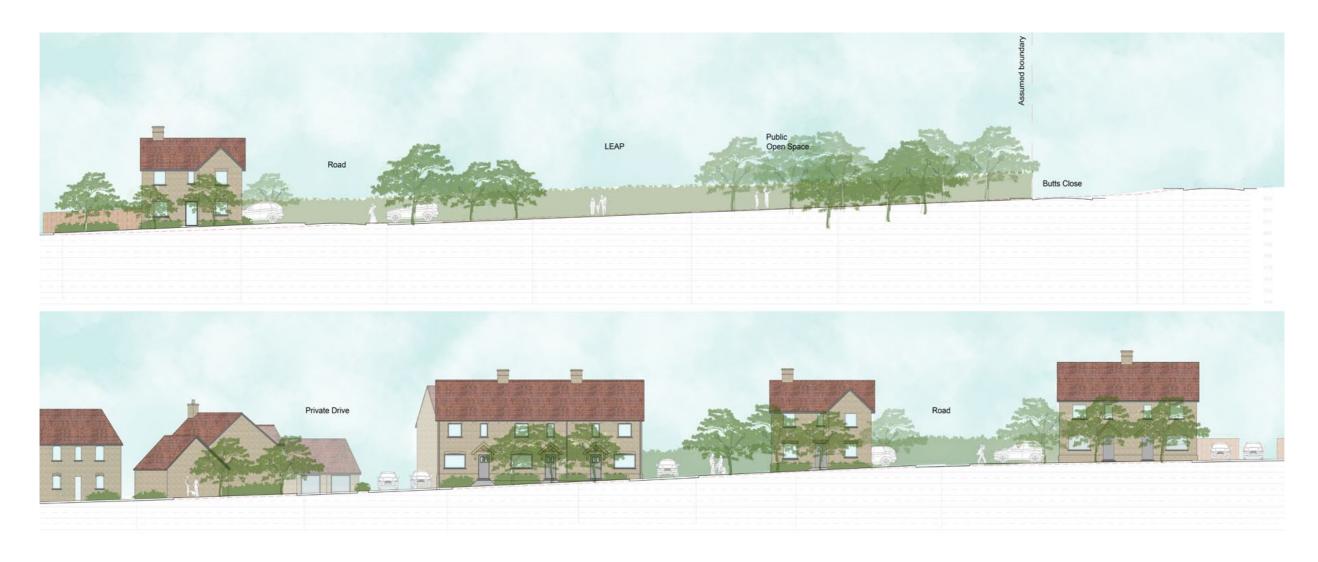

### **BUILDING HEIGHTS**

At the entrance to the site along the length of Butts Close and continuing into New Street the predominant scale of the existing dwellings to the North is two storey dwellings with occasional single storey bungalows.

The proposed dwellings are one to two storeys to eaves level, with pitched roofs above. The larger houses are generally positioned deeper into the site or in areas fronting the green spaces.

On the eastern side of the site, bungalows and chalet bungalows have been proposed to keep the building height scale in relation to Schoolhouse Lane as low as possible.

The site layout is arranged to have a low density, with rear gardens, driveways and sub-servient garages positioned to create large gaps between some of the dwellings.

The scale of the proposal has been carefully considered to best relate to the neighbouring context and tie the scale of proposal in with the surroundings.

# INDICATIVE SITE SECTIONS

NOTE: Site sections are indicative of general character only

### INDICATIVE SITE SECTIONS

NOTE: Site sections are indicative of general character only