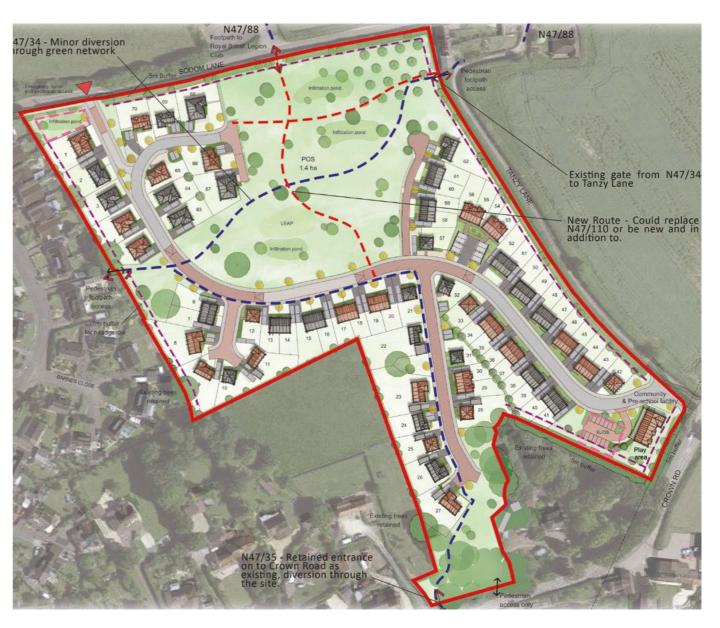

w headers and timber window frames.



2 - Crown Road x Church Hill



3 - St Gregory's Church on New Street





4 - Houses in New Street with stone, thatched roof and contrasting clay tiles on neighbouring property.



5 - Stone block house with white window frames.



6 - Stone block house with white window frames along Sackmore Lane



7 - Red brick houses along Butts Close with white window frames.



8 - Render house with brown window frames along Chippel Lane.



9 - Houses in Schoohouse Lane built on stone block and slate roof.



#### **NEIGHBOURING DEVELOPMENTS**



OUTLINE PLANNING APPLICATION REF: P/OUT/2021/05708. Erection of 7 dwellings with associated access, parking and landscaping. This outline application is currently under consideration by the local planning authority.



#### OUTLINE PLANNING APPLICATION P/OUT/2021/05266. Granted.

Proposed site plan for Land north of Crown Road, Marnhull.

Scheme achieved planning approval on appeal in 2022. Total number of houses for this scheme is 70.

The proposed mix of dwelling houses includes 11 bungalows, 38 semi-detached houses and 21 detached houses. A pre-school facility and community workshop are also incorporated in the scheme.



#### OPPORTUNITIES AND CONSTRAINTS

Opportunity to maximize the existing natural assets of the site including the trees, hedges, and views.

A green buffer of 10m from existing hedgerows to be provided.

All overlooking issues have been addressed with a soft green buffer and a minimum distance of 21m from neighbouring existing properties.

Take advantage of the site slope and provi