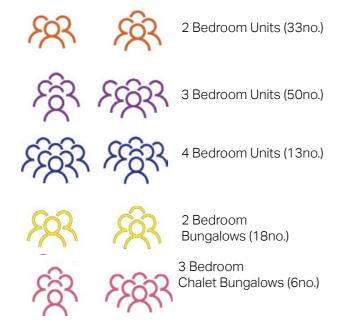

### **UNIT TYPES**

A variety of house types have been indicated to introduce a mix of unit sizes and architectural details to the site. With a mix of 2, 3, 4-bed units, 2 bed bungalow and 3 bed chalet bungalows the site can accommodate a mix of occupants and offers a visual variety that embraces the styles and materials of the cottages and houses in the local context.