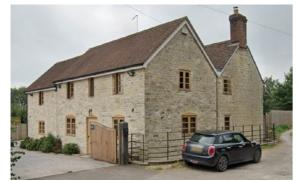

1 - Crown Road farmhouse comprising of gabled stone walls, arched stone window headers and timber window frames.

2 - Crown Road x Church Hill

3 - St Gregory's Church on New Street

4 - Houses in New Street with stone, thatched roof and contrasting clay tiles on neighbouring property.