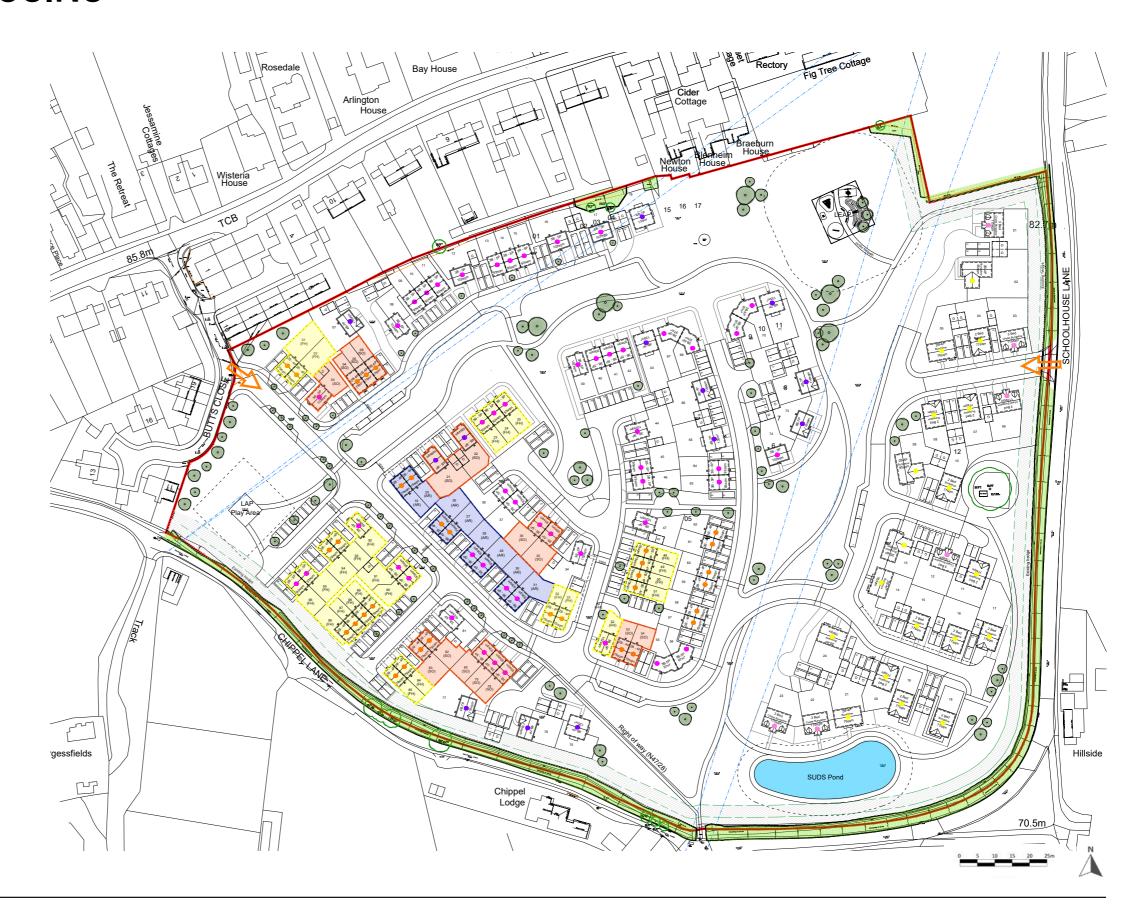

#### PROPOSED STRATEGY

ACCESS POINTS AND CONNECTIVITY: Vehicular access to the site, has been positioned by Butts close and Schoolhouse Lane. A raised table connects both main roads when they reach the POS.

BUILT FORM AND CHARACTER AREAS: The informal and traditional character of the surrounding Marnhull cottages and two-storey buildings is continued into the site by setting the plots at varying distances back from the access road and from each other; varying the plots orientations to present both side and front elevations and including a mixture of detached, semidetached, terraced 2-storey dwellings with gables, dormers and chimney stacks, as well as 2 and 3 bedroom bungalows. An open and permeable street scene is maintained in front of the plots with areas of soft landscaping.

APPROACH: The proposal seeks to retain and reinforce the existing hedgerows along Schoolhouse Lane and Chippel Lane to maintain a soft border along the Lane and a green outlook from the properties directly opposite.

#### **ACCESS**

The existing access through Butts Close is to be maintained. A secondary point of access has been proposed. We believe the proposed location will help maintain good visibility along Schoolhouse Lane to ensure the safe manoeuvring of vehicles into and out of the site.

The access roads have a simple shaped layout with secondary roads spurring on either side and a raised table connecting both when they reach the POS.

Turning heads have been provided on specific road ends for use by refuse and emergency vehicles.

Private drives can also be found between and in front of the dwellings, leading to the garages / parking areas.

The footpath on the site has been designed to mark the link the Right of Way N47/28 (Access from Chippel Lane on the West towards Butts Close to the North.

Maintenance access to the attenuation pond is provided from Chippel Lane.