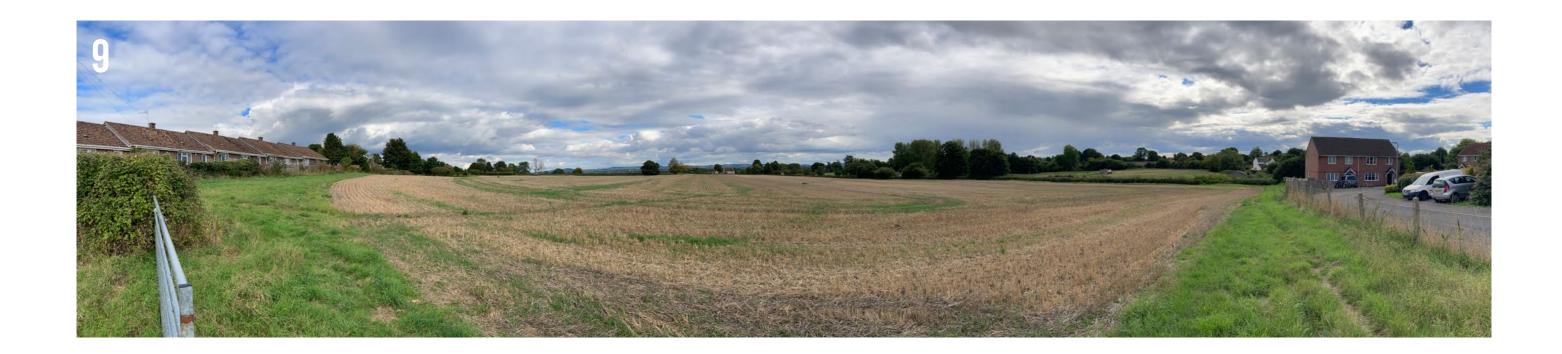

# SITE PHOTOGRAPHS







### **CHARACTER STUDY**

The village presents a mix of architectural styles, with post-war developments existing alongside properties dating back to Tudor times and earlier.

The houses are generally of stone, brick or render under clay or slate roofs, and often include full or half dormers.



1 - Crown Road farmhouse comprising of gabled stone walls, arched stone window headers and timber window frames.



2 - Crown Road x Church Hill



3 - St Gregory's Church on New Street





4 - Houses in New Street with stone, thatched roof and contrasting clay tiles on neighbouring property.



5 - Stone block house with white window frames.



6 - Stone block house with white window frames along Sackmore Lane



7 - Red brick houses along Butts Close with white window frames.



8 - Render