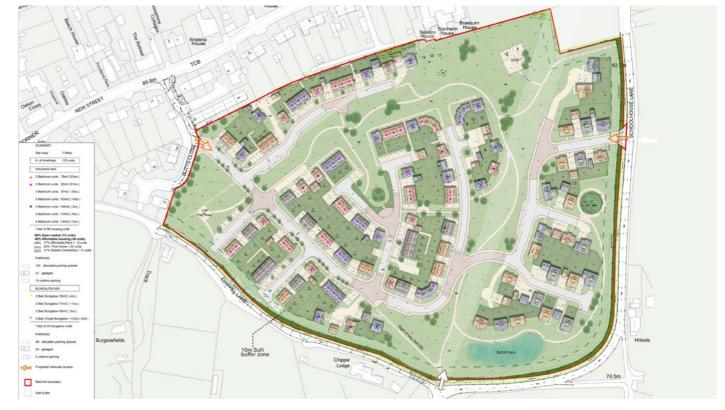

### PROPOSED SITE LAYOUT

In-curtilage parking has been prioritised where possible, to minimise the impact of on-street parking. Visitor parking spaces have been indicated on strategic points.

The dwellings are positioned to overlook the streetscape and areas of soft landscaping.

They are supported with ample private amenity spaces.

|          | SUMMARY                         |                | VIII.                                                                                                                                                                                                                                                                                                                                                                                                                                                                                                                                                                                                                                                                                                                                                                                                                                                                                                                                                                                                                                                                                                                                                                                                                                                                                                                                                                                                                                                                                                                                                                                                                                                                                                                                                                                                                                                                                                                                                                                                                                                                                                                          |   |
|----------|---------------------------------|----------------|--------------------------------------------------------------------------------------------------------------------------------------------------------------------------------------------------------------------------------------------------------------------------------------------------------------------------------------------------------------------------------------------------------------------------------------------------------------------------------------------------------------------------------------------------------------------------------------------------------------------------------------------------------------------------------------------------------------------------------------------------------------------------------------------------------------------------------------------------------------------------------------------------------------------------------------------------------------------------------------------------------------------------------------------------------------------------------------------------------------------------------------------------------------------------------------------------------------------------------------------------------------------------------------------------------------------------------------------------------------------------------------------------------------------------------------------------------------------------------------------------------------------------------------------------------------------------------------------------------------------------------------------------------------------------------------------------------------------------------------------------------------------------------------------------------------------------------------------------------------------------------------------------------------------------------------------------------------------------------------------------------------------------------------------------------------------------------------------------------------------------------|---|
|          | Site Area 7.99ha                |                | Arlington<br>House                                                                                                                                                                                                                                                                                                                                                                                                                                                                                                                                                                                                                                                                                                                                                                                                                                                                                                                                                                                                                                                                                                                                                                                                                                                                                                                                                                                                                                                                                                                                                                                                                                                                                                                                                                                                                                                                                                                                                                                                                                                                                                             |   |
|          | no. of dwellings 120units       |                | Sala Braeburn House                                                                                                                                                                                                                                                                                                                                                                                                                                                                                                                                                                                                                                                                                                                                                                                                                                                                                                                                                                                                                                                                                                                                                                                                                                                                                                                                                                                                                                                                                                                                                                                                                                                                                                                                                                                                                                                                                                                                                                                                                                                                                                            |   |
|          | HOUSING MIX                     |                | Newton House                                                                                                                                                                                                                                                                                                                                                                                                                                                                                                                                                                                                                                                                                                                                                                                                                                                                                                                                                                                                                                                                                                                                                                                                                                                                                                                                                                                                                                                                                                                                                                                                                                                                                                                                                                                                                                                                                                                                                                                                                                                                                                                   |   |
|          | 2 bedroom units                 | 79m2 (33 no.)  | © 7 Wisteria House                                                                                                                                                                                                                                                                                                                                                                                                                                                                                                                                                                                                                                                                                                                                                                                                                                                                                                                                                                                                                                                                                                                                                                                                                                                                                                                                                                                                                                                                                                                                                                                                                                                                                                                                                                                                                                                                                                                                                                                                                                                                                                             |   |
|          | 3 bedrom units                  | 93m2 (31no.)   | TCB 15 16 17 LEAP 82 15 16 17 15 16 17 15 16 17 15 16 17 15 16 17 15 16 17 15 16 17 15 16 17 15 16 17 15 16 17 15 16 17 15 16 17 15 16 17 15 16 17 15 16 17 15 16 17 15 16 17 15 16 17 15 16 17 15 16 17 15 16 17 15 16 17 15 16 17 15 16 17 15 16 17 15 16 17 15 16 17 15 16 17 15 16 17 15 16 17 15 16 17 15 16 17 15 16 17 15 16 17 15 16 17 15 16 17 15 16 17 15 16 17 15 16 17 15 16 17 15 16 17 15 16 17 15 16 17 15 16 17 15 16 17 15 16 17 15 16 17 15 16 17 15 16 17 15 16 17 15 16 17 15 16 17 15 16 17 15 16 17 15 16 17 15 16 17 15 16 17 15 16 17 15 16 17 15 16 17 15 16 17 15 16 17 15 16 17 15 16 17 15 16 17 15 16 17 15 16 17 15 16 17 15 16 17 15 16 17 15 16 17 15 16 17 15 16 17 15 16 17 15 16 17 15 16 17 15 16 17 15 16 17 15 16 17 15 16 17 15 16 17 15 16 17 15 16 17 15 16 17 15 16 17 15 16 17 15 16 17 15 16 17 15 16 17 15 16 17 15 16 17 15 16 17 15 16 17 15 16 17 15 16 17 15 16 17 15 16 17 15 16 17 15 16 17 15 16 17 15 16 17 15 16 17 15 16 17 15 16 17 15 16 17 15 16 17 15 16 17 15 16 17 15 16 17 15 16 17 15 16 17 15 16 17 15 16 17 15 16 17 15 16 17 15 16 17 15 16 17 15 16 17 15 16 17 15 16 17 15 16 17 15 16 17 15 16 17 15 16 17 15 16 17 15 16 17 15 16 17 15 16 17 15 16 17 15 16 17 15 16 17 15 16 17 15 16 17 15 16 17 15 16 17 15 16 17 15 16 17 15 16 17 15 16 17 15 16 17 15 16 17 15 16 17 15 16 17 15 16 17 15 16 17 15 16 17 15 16 17 15 16 17 15 16 17 15 16 17 15 16 17 15 16 17 15 16 17 15 16 17 15 16 17 15 16 17 15 16 17 15 16 17 15 16 17 15 16 17 15 16 17 15 16 17 15 16 17 15 16 17 15 16 17 15 16 17 15 16 17 15 16 17 15                                                                                                                                                                                                                                                                                                                                                                                                                                                                                                                                |   |
|          | 3 bedroom units                 | 97m2 (6 no.)   | 9 01 22 1                                                                                                                                                                                                                                                                                                                                                                                                                                                                                                                                                                                                                                                                                                                                                                                                                                                                                                                                                                                                                                                                                                                                                                                                                                                                                                                                                                                                                                                                                                                                                                                                                                                                                                                                                                                                                                                                                                                                                                                                                                                                                                                      |   |
|          | 3 bedroom units                 | 102m2 (13 no.) | 5.80                                                                                                                                                                                                                                                                                                                                                                                                                                                                                                                                                                                                                                                                                                                                                                                                                                                                                                                                                                                                                                                                                                                                                                                                                                                                                                                                                                                                                                                                                                                                                                                                                                                                                                                                                                                                                                                                                                                                                                                                                                                                                                                           |   |
|          | 4 bedroom units                 | 106m2 (2no.)   | E LANE                                                                                                                                                                                                                                                                                                                                                                                                                                                                                                                                                                                                                                                                                                                                                                                                                                                                                                                                                                                                                                                                                                                                                                                                                                                                                                                                                                                                                                                                                                                                                                                                                                                                                                                                                                                                                                                                                                                                                                                                                                                                                                                         |   |
|          | 4 bedroom units                 | 116m2 (6no.)   |                                                                                                                                                                                                                                                                                                                                                                                                                                                                                                                                                                                                                                                                                                                                                                                                                                                                                                                                                                                                                                                                                                                                                                                                                                                                                                                                                                                                                                                                                                                                                                                                                                                                                                                                                                                                                                                                                                                                                                                                                                                                                                                                |   |
|          | 4 bedroom units                 | 135m2 (5 no.)  | OHOOHOO HOO TO THE REAL PROPERTY OF THE REAL PROPER |   |
|          | Total of 96 housing units       |                | O CONTRACTOR OF THE CONTRACTOR |   |
|          | PARKING                         |                |                                                                                                                                                                                                                                                                                                                                                                                                                                                                                                                                                                                                                                                                                                                                                                                                                                                                                                                                                                                                                                                                                                                                                                                                                                                                                                                                                                                                                                                                                                                                                                                                                                                                                                                                                                                                                                                                                                                                                                                                                                                                                                                                |   |
|          | 192 allocated parking spaces    |                |                                                                                                                                                                                                                                                                                                                                                                                                                                                                                                                                                                                                                                                                                                                                                                                                                                                                                                                                                                                                                                                                                                                                                                                                                                                                                                                                                                                                                                                                                                                                                                                                                                                                                                                                                                                                                                                                                                                                                                                                                                                                                                                                |   |
| Ø        | 27 garages                      |                |                                                                                                                                                                                                                                                                                                                                                                                                                                                                                                                                                                                                                                                                                                                                                                                                                                                                                                                                                                                                                                                                                                                                                                                                                                                                                                                                                                                                                                                                                                                                                                                                                                                                                                                                                                                                                                                                                                                                                                                                                                                                                                                                |   |
|          | 15 visitors parkings            |                |                                                                                                                                                                                                                                                                                                                                                                                                                                                                                                                                                                                                                                                                                                                                                                                                                                                                                                                                                                                                                                                                                                                                                                                                                                                                                                                                                                                                                                                                                                                                                                                                                                                                                                                                                                                                                                                                                                                                                                                                                                                                                                                                |   |
|          | BUNGALOW MIX                    |                |                                                                                                                                                                                                                                                                                                                                                                                                                                                                                                                                                                                                                                                                                                                                                                                                                                                                                                                                                                                                                                                                                                                                                                                                                                                                                                                                                                                                                                                                                                                                                                                                                                                                                                                                                                                                                                                                                                                                                                                                                                                                                                                                |   |
|          | 2 bed bungalow                  | 76m2 (4no)     | LAP Play Area                                                                                                                                                                                                                                                                                                                                                                                                                                                                                                                                                                                                                                                                                                                                                                                                                                                                                                                                                                                                                                                                                                                                                                                                                                                                                                                                                                                                                                                                                                                                                                                                                                                                                                                                                                                                                                                                                                                                                                                                                                                                                                                  |   |
|          | 2 bed bungalow                  | 77m2 (11no)    |                                                                                                                                                                                                                                                                                                                                                                                                                                                                                                                                                                                                                                                                                                                                                                                                                                                                                                                                                                                                                                                                                                                                                                                                                                                                                                                                                                                                                                                                                                                                                                                                                                                                                                                                                                                                                                                                                                                                                                                                                                                                                                                                |   |
|          | 2 bed bungalow                  | 95m2 (3 no.)   |                                                                                                                                                                                                                                                                                                                                                                                                                                                                                                                                                                                                                                                                                                                                                                                                                                                                                                                                                                                                                                                                                                                                                                                                                                                                                                                                                                                                                                                                                                                                                                                                                                                                                                                                                                                                                                                                                                                                                                                                                                                                                                                                |   |
|          | 3 bed chalet bungalow           | 115m2 (6no.)   |                                                                                                                                                                                                                                                                                                                                                                                                                                                                                                                                                                                                                                                                                                                                                                                                                                                                                                                                                                                                                                                                                                                                                                                                                                                                                                                                                                                                                                                                                                                                                                                                                                                                                                                                                                                                                                                                                                                                                                                                                                                                                                                                |   |
|          | Total of 24 bungalow units      |                |                                                                                                                                                                                                                                                                                                                                                                                                                                                                                                                                                                                                                                                                                                                                                                                                                                                                                                                                                                                                                                                                                                                                                                                                                                                                                                                                                                                                                                                                                                                                                                                                                                                                                                                                                                                                                                                                                                                                                                                                                                                                                                                                |   |
|          | 48 allocated parking spaces     |                |                                                                                                                                                                                                                                                                                                                                                                                                                                                                                                                                                                                                                                                                                                                                                                                                                                                                                                                                                                                                                                                                                                                                                                                                                                                                                                                                                                                                                                                                                                                                                                                                                                                                                                                                                                                                                                                                                                                                                                                                                                                                                                                                |   |
| Ø        | 24 garages                      |                |                                                                                                                                                                                                                                                                                                                                                                                                                                                                                                                                                                                                                                                                                                                                                                                                                                                                                                                                                                                                                                                                                                                                                                                                                                                                                                                                                                                                                                                                                                                                                                                                                                                                                                                                                                                                                                                                                                                                                                                                                                                                                                                                |   |
|          | 4 visitors parking              |                |                                                                                                                                                                                                                                                                                                                                                                                                                                                                                                                                                                                                                                                                                                                                                                                                                                                                                                                                                                                                                                                                                                                                                                                                                                                                                                                                                                                                                                                                                                                                                                                                                                                                                                                                                                                                                                                                                                                                                                                                                                                                                                                                |   |
| <b>4</b> | Indicative proposed main vehice | ular access    | The state of the s |   |
|          | Indicative proposed emergency   | y access and   | SUDS Pond Hillside                                                                                                                                                                                                                                                                                                                                                                                                                                                                                                                                                                                                                                                                                                                                                                                                                                                                                                                                                                                                                                                                                                                                                                                                                                                                                                                                                                                                                                                                                                                                                                                                                                                                                                                                                                                                                                                                                                                                                                                                                                                                                                             |   |
| 7        | maintenance                     |                | Chippel                                                                                                                                                                                                                                                                                                                                                                                                                                                                                                                                                                                                                                                                                                                                                                                                                                                                                                                                                                                                                                                                                                                                                                                                                                                                                                                                                                                                                                                                                                                                                                                                                                                                                                                                                                                                                                                                                                                                                                                                                                                                                                                        |   |
|          | Redline boundary                |                | 70.5m                                                                                                                                                                                                                                                                                                                                                                                                                                                                                                                                                                                                                                                                                                                                                                                                                                                                                                                                                                                                                                                                                                                                                                                                                                                                                                                                                                                                                                                                                                                                                                                                                                                                                                                                                                                                                                                                                                                                                                                                                                                                                                                          |   |
|          | Soft buffer                     |                | 0 5 10 15 20 25m                                                                                                                                                                                                                                                                                                                                                                                                                                                                                                                                                                                                                                                                                                                                                                                                                                                                                                                                                                                                                                                                                                                                                                                                                                                                                                                                                                                                                                                                                                                                                                                                                                                                                                                                                                                                                                                                                                                                                                                                                                                                                                               | N |
|          |                                 |                |                                                                                                                                                                                                                                                                                                                                                                                                                                                                                                                                                                                                                                                                                                                                                                                                                                                                                                                                                                                                                                                                                                                                                                                                                                                                                                                                                                                                                                                                                                                                                                                                                                                                                                                                                                                                                                                                                                                                                                                                                                                                                                                                |   |

### **UNIT TYPES**

A variety of house types have been indicated to introduce a mix of unit sizes and architectural details to the site. With a mix of 2, 3, 4-bed units, 2 bed bungalow and 3 bed chalet bungalows the site can accommodate a mix of occupants and offers a visual variety that embraces the styles and materials of the cottages and houses in the local context.

### AFFORDABLE HOUSING

Total of 120 units.

Affordable housing 40%

- 72no. Open Market
- 48no. Affordable

8no. Affordable rent.

15no. Shared ownership.

25no. First home.