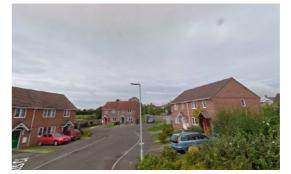

5 - Stone block house with white window frames.

6 - Stone block house with white window frames along Sackmore Lane

7 - Red brick houses along Butts Close with white window frames.

8 - Render house with brown window frames along Chippel Lane.

9 - Houses in Schoohouse Lane built on stone block and slate roof.