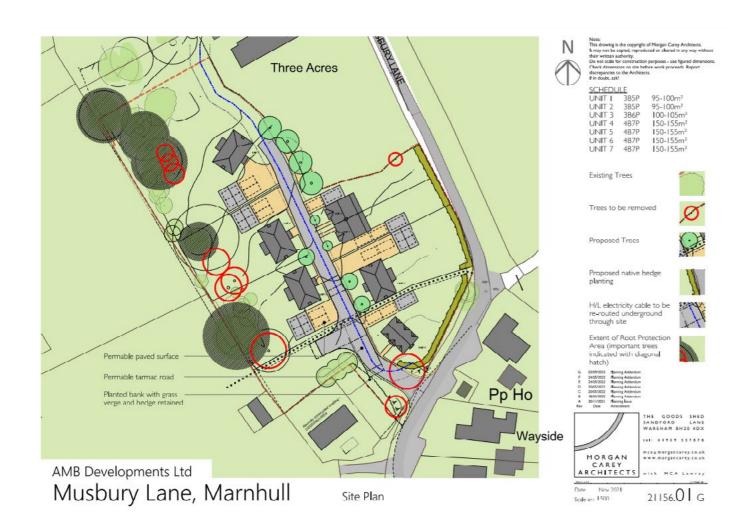

times and earlier.

The houses are generally of stone, brick or render under clay or slate roofs, and often include full or half dormers.



1 - Crown Road farmhouse comprising of gabled stone walls, arched stone window headers and timber window frames.



2 - Crown Road x Church Hill



3 - St Gregory's Church on New Street





4 - Houses in New Street with stone, thatched roof and contrasting clay tiles on neighbouring property.



5 - Stone block house with white window frames.



6 - Stone block house with white window frames along Sackmore Lane



7 - Red brick houses along Butts Close with white window frames.



8 - Render house with brown window frames along Chippel Lane.



9 - Houses in Schoohouse Lane built on stone block and slate roof.



#### **NEIGHBOURING DEVELOPMENTS**



OUTLINE PLANNING APPLICATION REF: P/OUT/2021/05708. Erection of 7 dwellings with associated access, parking and landscaping. This outline application is currently under consideration by the local planning authority.



#### OUTLINE PLANNING APPLICATION P/OUT/2021/05266. Granted.

Proposed site plan for Land north of Crown Road, Marnhull.

Scheme achieved planning approval on appeal in 2022. Total number of houses for this scheme is 70.

The proposed mix of dwelling houses includes 11 bungalows, 38 semi-detached houses and 21 detached houses. A pre-school facility and community workshop are also incorporated in the scheme.



#### OPPORTUNITIES AND CONSTRAINTS

Opportunity to maximize the existing natural assets of the site including the trees, hedges, and views.

A green buffer of 10m fr