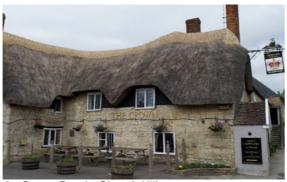

1 - Crown Road farmhouse comprising of gabled stone walls, arched stone window headers and timber window frames.

2 - Crown Road x Church Hill

3 - St Gregory's Church on New Street

4 - Houses in New Street with stone, thatched roof and contrasting clay tiles on neighbouring property.