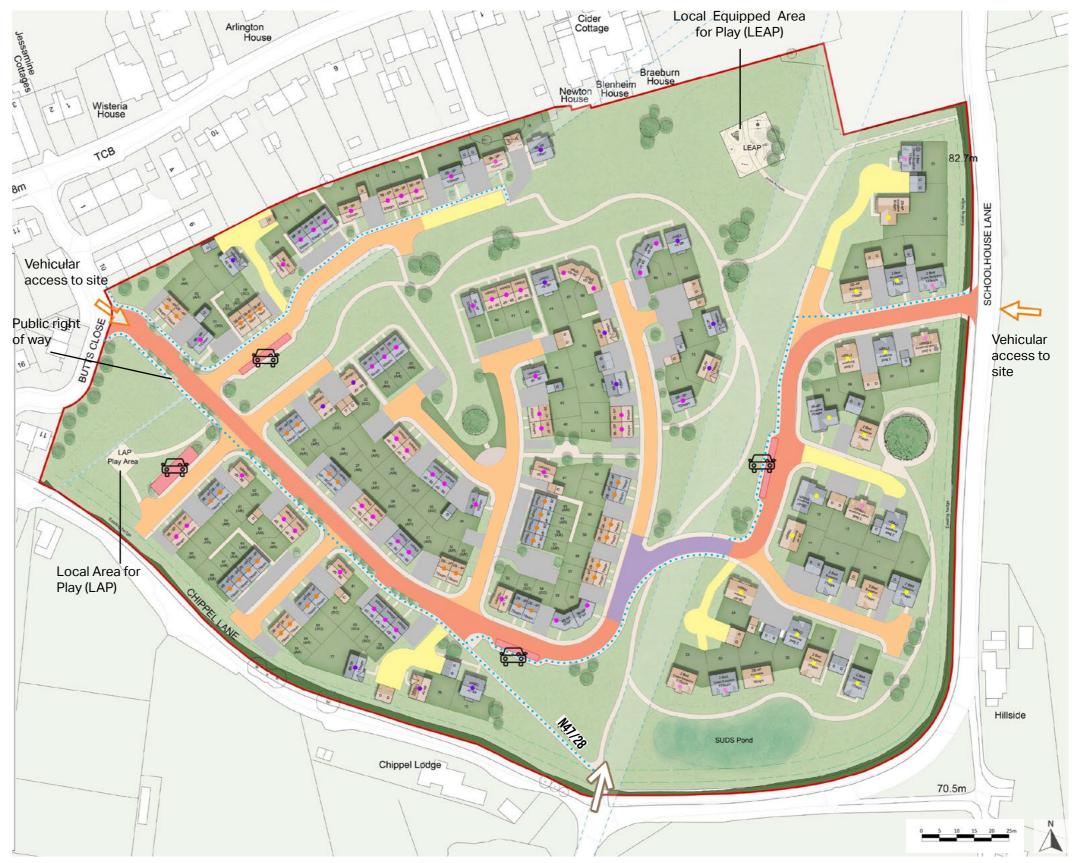

#### PROPOSED STRATEGY

ACCESS POINTS AND CONNECTIVITY: Vehicular access to the site, has been positioned by Butts close and Schoolhouse Lane. A raised table connects both main roads when they reach the POS.

BUILT FORM AND CHARACTER AREAS: The informal and traditional character of the surrounding Marnhull cottages and two-storey buildings is continued into the site by setting the plots at varying distances back from the access road and from each other; varying the plots orientations to present both side and front elevations and including a mixture of detached, semidetached, terraced 2-storey dwellings with gables, dormers and chimney stacks, as well as 2 and 3 bedroom bungalows. An open and permeable street scene is maintained in front of the plots with areas of soft landscaping.

APPROACH: The proposal seeks to retain and reinforce the existing hedgerows along Schoolhouse Lane and Chippel Lane to maintain a soft border along the Lane and a green outlook from the properties directly opposite.

GREEN SPACES: Within the site, hedgerows and trees are to be introduced in the areas in front of the plots and between driveways and garages in order to break up the areas of hardstanding and maintain soft borders. The Public Right of Way from Chippel lane towards Butts Close allows us to propose a trees and greenery between the right of way and the main road, creating a softer relationship between pedestrians and vehicles. Offsetting the plots from the access road with a mixture of public and private soft landscaping also helps to maintain a natural openness and views to the surrounding countryside. A generous amount of landscaped Public Open Space is proposed to provide amenity and play space for the residents as well as sustainable drainage features and natural habitat.

#### **ACCESS**

The existing access through Butts Close is to be maintained. A secondary point of access has been proposed. We believe the proposed location will help maintain good visibility along Schoolhouse Lane to ensure the safe manoeuvring of vehicles into and out of the site.

The access roads have a simple shaped layout with secondary roads spurring on either side and a raised table connecting both when they reach the POS.

Turning heads have been provided on specific road ends for use by refuse and emergency vehicles.

Private drives can also be found between and in front of the dwellings, leading to the garages / parking areas.

The footpath on the site has been designed to mark the link the Right of Way N47/28 (Access from Chippel Lane on the West towards Butts Close to the North.

Maintenance access to the attenuation pond is provided from Chippel Lane.