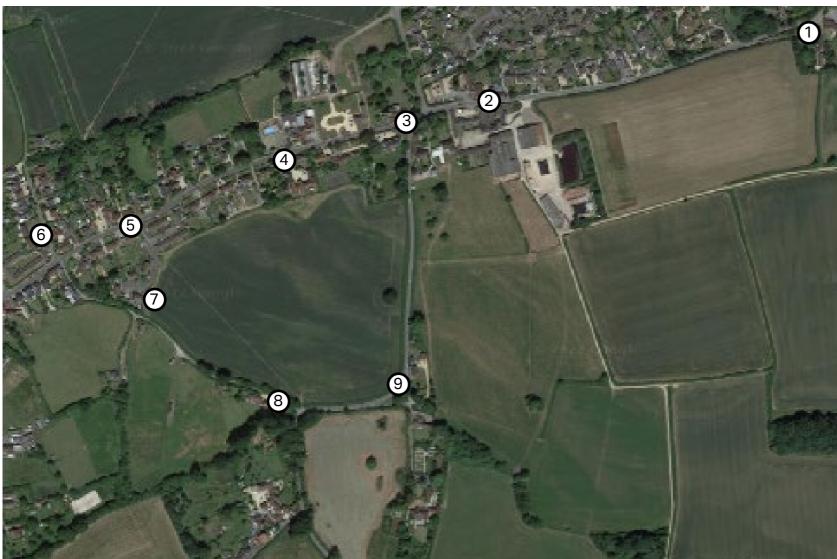

1 - Crown Road farmhouse comprising of gabled stone walls, arched stone window headers and timber window frames.

2 - Crown Road x Church Hill

3 - St Gregory's Church on New Street

4 - Houses in New Street with stone, thatched roof and contrasting clay tiles on neighbouring property.

5 - Stone block house with white window frames.

6 - Stone block house with white window frames along Sackmore Lane

7 - Red brick houses along Butts Close with white window frames.

8 - Render house with brown window frames along Chippel Lane.

9 - Houses in Schoohouse Lane built on stone block and slate roof.