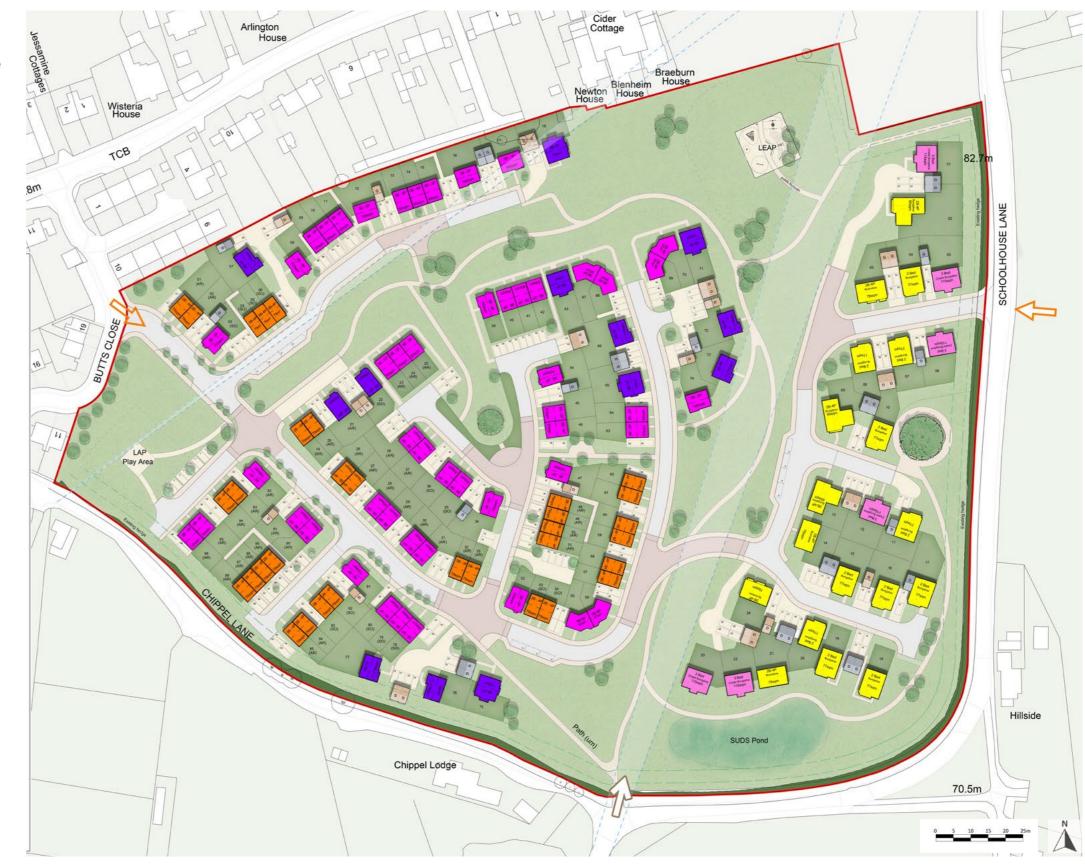

### PROPOSED SITE LAYOUT

In-curtilage parking has been prioritised where possible, to minimise the impact of on-street parking. Visitor parking spaces have been indicated on strategic points.

The dwellings are positioned to overlook the streetscape and areas of soft landscaping.

They are supported with ample private amenity spaces.

|          | SUMMARY                         |                | VIII.                                                                                                                                                                                                                                                                                                                                                                                                                                                                                                                                                                                                                                                                                                                                                                                                                                                                                                                                                                                                                                                                                                                                                                                                                                                                                                                                                                                                                                                                                                                                                                                                                                                                                                                                                                                                                                                                                                                                                                                                                                                                                                                          |   |
|----------|---------------------------------|----------------|--------------------------------------------------------------------------------------------------------------------------------------------------------------------------------------------------------------------------------------------------------------------------------------------------------------------------------------------------------------------------------------------------------------------------------------------------------------------------------------------------------------------------------------------------------------------------------------------------------------------------------------------------------------------------------------------------------------------------------------------------------------------------------------------------------------------------------------------------------------------------------------------------------------------------------------------------------------------------------------------------------------------------------------------------------------------------------------------------------------------------------------------------------------------------------------------------------------------------------------------------------------------------------------------------------------------------------------------------------------------------------------------------------------------------------------------------------------------------------------------------------------------------------------------------------------------------------------------------------------------------------------------------------------------------------------------------------------------------------------------------------------------------------------------------------------------------------------------------------------------------------------------------------------------------------------------------------------------------------------------------------------------------------------------------------------------------------------------------------------------------------|---|
|          | Site Area 7.99ha                |                | Arlington<br>House                                                                                                                                                                                                                                                                                                                                                                                                                                                                                                                                                                                                                                                                                                                                                                                                                                                                                                                                                                                                                                                                                                                                                                                                                                                                                                                                                                                                                                                                                                                                                                                                                                                                                                                                                                                                                                                                                                                                                                                                                                                                                                             |   |
|          | no. of dwellings 120units       |                | Sala Braeburn House                                                                                                                                                                                                                                                                                                                                                                                                                                                                                                                                                                                                                                                                                                                                                                                                                                                                                                                                                                                                                                                                                                                                                                                                                                                                                                                                                                                                                                                                                                                                                                                                                                                                                                                                                                                                                                                                                                                                                                                                                                                                                                            |   |
|          | HOUSING MIX                     |                | Newton House                                                                                                                                                                                                                                                                                                                                                                                                                                                                                                                                                                                                                                                                                                                                                                                                                                                                                                                                                                                                                                                                                                                                                                                                                                                                                                                                                                                                                                                                                                                                                                                                                                                                                                                                                                                                                                                                                                                                                                                                                                                                                                                   |   |
|          | 2 bedroom units                 | 79m2 (33 no.)  | © 7 Wisteria House                                                                                                                                                                                                                                                                                                                                                                                                                                                                                                                                                                                                                                                                                                                                                                                                                                                                                                                                                                                                                                                                                                                                                                                                                                                                                                                                                                                                                                                                                                                                                                                                                                                                                                                                                                                                                                                                                                                                                                                                                                                                                                             |   |
|          | 3 bedrom units                  | 93m2 (31no.)   | TCB 15 16 17 LEAP 82 15 16 17 15 16 17 15 16 17 15 16 17 15 16 17 15 16 17 15 16 17 15 16 17 15 16 17 15 16 17 15 16 17 15 16 17 15 16 17 15 16 17 15 16 17 15 16 17 15 16 17 15 16 17 15 16 17 15 16 17 15 16 17 15 16 17 15 16 17 15 16 17 15 16 17 15 16 17 15 16 17 15 16 17 15 16 17 15 16 17 15 16 17 15 16 17 15 16 17 15 16 17 15 16 17 15 16 17 15 16 17 15 16 17 15 16 17 15 16 17 15 16 17 15 16 17 15 16 17 15 16 17 15 16 17 15 16 17 15 16 17 15 16 17 15 16 17 15 16 17 15 16 17 15 16 17 15 16 17 15 16 17 15 16 17 15 16 17 15 16 17 15 16 17 15 16 17 15 16 17 15 16 17 15 16 17 15 16 17 15 16 17 15 16 17 15 16 17 15 16 17 15 16 17 15 16 17 15 16 17 15 16 17 15 16 17 15 16 17 15 16 17 15 16 17 15 16 17 15 16 17 15 16 17 15 16 17 15 16 17 15 16 17 15 16 17 15 16 17 15 16 17 15 16 17 15 16 17 15 16 17 15 16 17 15 16 17 15 16 17 15 16 17 15 16 17 15 16 17 15 16 17 15 16 17 15 16 17 15 16 17 15 16 17 15 16 17 15 16 17 15 16 17 15 16 17 15 16 17 15 16 17 15 16 17 15 16 17 15 16 17 15 16 17 15 16 17 15 16 17 15 16 17 15 16 17 15 16 17 15 16 17 15 16 17 15 16 17 15 16 17 15 16 17 15 16 17 15 16 17 15 16 17 15 16 17 15 16 17 15 16 17 15 16 17 15 16 17 15 16 17 15 16 17 15 16 17 15 16 17 15 16 17 15 16 17 15 16 17 15 16 17 15 16 17 15 16 17 15 16 17 15 16 17 15 16 17 15 16 17 15 16 17 15 16 17 15 16 17 15 16 17 15 16 17 15 16 17 15 16 17 15 16 17 15 16 17 15 16 17 15 16 17 15 16 17 15 16 17 15 16 17 15 16 17 15 16 17 15 16 17 15 16 17 15 16 17 15 16 17 15 16 17 15 16 17 15 16 17 15 16 17 15 16 17 15 16 17 15 16 17 15 16 17 15                                                                                                                                                                                                                                                                                                                                                                                                                                                                                                                                |   |
|          | 3 bedroom units                 | 97m2 (6 no.)   | 9 01 22 1                                                                                                                                                                                                                                                                                                                                                                                                                                                                                                                                                                                                                                                                                                                                                                                                                                                                                                                                                                                                                                                                                                                                                                                                                                                                                                                                                                                                                                                                                                                                                                                                                                                                                                                                                                                                                                                                                                                                                                                                                                                                                                                      |   |
|          | 3 bedroom units                 | 102m2 (13 no.) | 5.80                                                                                                                                                                                                                                                                                                                                                                                                                                                                                                                                                                                                                                                                                                                                                                                                                                                                                                                                                                                                                                                                                                                                                                                                                                                                                                                                                                                                                                                                                                                                                                                                                                                                                                                                                                                                                                                                                                                                                                                                                                                                                                                           |   |
|          | 4 bedroom units                 | 106m2 (2no.)   | E LANE                                                                                                                                                                                                                                                                                                                                                                                                                                                                                                                                                                                                                                                                                                                                                                                                                                                                                                                                                                                                                                                                                                                                                                                                                                                                                                                                                                                                                                                                                                                                                                                                                                                                                                                                                                                                                                                                                                                                                                                                                                                                                                                         |   |
|          | 4 bedroom units                 | 116m2 (6no.)   |                                                                                                                                                                                                                                                                                                                                                                                                                                                                                                                                                                                                                                                                                                                                                                                                                                                                                                                                                                                                                                                                                                                                                                                                                                                                                                                                                                                                                                                                                                                                                                                                                                                                                                                                                                                                                                                                                                                                                                                                                                                                                                                                |   |
|          | 4 bedroom units                 | 135m2 (5 no.)  | OHOOHOO HOO TO THE REAL PROPERTY OF THE REAL PROPER |   |
|          | Total of 96 housing units       |                | O CONTRACTOR OF THE CONTRACTOR |   |
|          | PARKING                         |                |                                                                                                                                                                                                                                                                                                                                                                                                                                                                                                                                                                                                                                                                                                                                                                                                                                                                                                                                                                                                                                                                                                                                                                                                                                                                                                                                                                                                                                                                                                                                                                                                                                                                                                                                                                                                                                                                                                                                                                                                                                                                                                                                |   |
|          | 192 allocated parking spaces    |                |                                                                                                                                                                                                                                                                                                                                                                                                                                                                                                                                                                                                                                                                                                                                                                                                                                                                                                                                                                                                                                                                                                                                                                                                                                                                                                                                                                                                                                                                                                                                                                                                                                                                                                                                                                                                                                                                                                                                                                                                                                                                                                                                |   |
| Ø        | 27 garages                      |                |                                                                                                                                                                                                                                                                                                                                                                                                                                                                                                                                                                                                                                                                                                                                                                                                                                                                                                                                                                                                                                                                                                                                                                                                                                                                                                                                                                                                                                                                                                                                                                                                                                                                                                                                                                                                                                                                                                                                                                                                                                                                                                                                |   |
|          | 15 visitors parkings            |                |                                                                                                                                                                                                                                                                                                                                                                                                                                                                                                                                                                                                                                                                                                                                                                                                                                                                                                                                                                                                                                                                                                                                                                                                                                                                                                                                                                                                                                                                                                                                                                                                                                                                                                                                                                                                                                                                                                                                                                                                                                                                                                                                |   |
|          | BUNGALOW MIX                    |                |                                                                                                                                                                                                                                                                                                                                                                                                                                                                                                                                                                                                                                                                                                                                                                                                                                                                                                                                                                                                                                                                                                                                                                                                                                                                                                                                                                                                                                                                                                                                                                                                                                                                                                                                                                                                                                                                                                                                                                                                                                                                                                                                |   |
|          | 2 bed bungalow                  | 76m2 (4no)     | LAP Play Area                                                                                                                                                                                                                                                                                                                                                                                                                                                                                                                                                                                                                                                                                                                                                                                                                                                                                                                                                                                                                                                                                                                                                                                                                                                                                                                                                                                                                                                                                                                                                                                                                                                                                                                                                                                                                                                                                                                                                                                                                                                                                                                  |   |
|          | 2 bed bungalow                  | 77m2 (11no)    |                                                                                                                                                                                                                                                                                                                                                                                                                                                                                                                                                                                                                                                                                                                                                                                                                                                                                                                                                                                                                                                                                                                                                                                                                                                                                                                                                                                                                                                                                                                                                                                                                                                                                                                                                                                                                                                                                                                                                                                                                                                                                                                                |   |
|          | 2 bed bungalow                  | 95m2 (3 no.)   |                                                                                                                                                                                                                                                                                                                                                                                                                                                                                                                                                                                                                                                                                                                                                                                                                                                                                                                                                                                                                                                                                                                                                                                                                                                                                                                                                                                                                                                                                                                                                                                                                                                                                                                                                                                                                                                                                                                                                                                                                                                                                                                                |   |
|          | 3 bed chalet bungalow           | 115m2 (6no.)   |                                                                                                                                                                                                                                                                                                                                                                                                                                                                                                                                                                                                                                                                                                                                                                                                                                                                                                                                                                                                                                                                                                                                                                                                                                                                                                                                                                                                                                                                                                                                                                                                                                                                                                                                                                                                                                                                                                                                                                                                                                                                                                                                |   |
|          | Total of 24 bungalow units      |                |                                                                                                                                                                                                                                                                                                                                                                                                                                                                                                                                                                                                                                                                                                                                                                                                                                                                                                                                                                                                                                                                                                                                                                                                                                                                                                                                                                                                                                                                                                                                                                                                                                                                                                                                                                                                                                                                                                                                                                                                                                                                                                                                |   |
|          | 48 allocated parking spaces     |                |                                                                                                                                                                                                                                                                                                                                                                                                                                                                                                                                                                                                                                                                                                                                                                                                                                                                                                                                                                                                                                                                                                                                                                                                                                                                                                                                                                                                                                                                                                                                                                                                                                                                                                                                                                                                                                                                                                                                                                                                                                                                                                                                |   |
| Ø        | 24 garages                      |                |                                                                                                                                                                                                                                                                                                                                                                                                                                                                                                                                                                                                                                                                                                                                                                                                                                                                                                                                                                                                                                                                                                                                                                                                                                                                                                                                                                                                                                                                                                                                                                                                                                                                                                                                                                                                                                                                                                                                                                                                                                                                                                                                |   |
|          | 4 visitors parking              |                |                                                                                                                                                                                                                                                                                                                                                                                                                                                                                                                                                                                                                                                                                                                                                                                                                                                                                                                                                                                                                                                                                                                                                                                                                                                                                                                                                                                                                                                                                                                                                                                                                                                                                                                                                                                                                                                                                                                                                                                                                                                                                                                                |   |
| <b>4</b> | Indicative proposed main vehice | ular access    | The state of the s |   |
|          | Indicative proposed emergency   | y access and   | SUDS Pond Hillside                                                                                                                                                                                                                                                                                                                                                                                                                                                                                                                                                                                                                                                                                                                                                                                                                                                                                                                                                                                                                                                                                                                                                                                                                                                                                                                                                                                                                                                                                                                                                                                                                                                                                                                                                                                                                                                                                                                                                                                                                                                                                                             |   |
| 7        | maintenance                     |                | Chippel                                                                                                                                                                                                                                                                                                                                                                                                                                                                                                                                                                                                                                                                                                                                                                                                                                                                                                                                                                                                                                                                                                                                                                                                                                                                                                                                                                                                                                                                                                                                                                                                                                                                                                                                                                                                                                                                                                                                                                                                                                                                                                                        |   |
|          | Redline boundary                |                | 70.5m                                                                                                                                                                                                                                                                                                                                                                                                                                                                                                                                                                                                                                                                                                                                                                                                                                                                                                                                                                                                                                                                                                                                                                                                                                                                                                                                                                                                                                                                                                                                                                                                                                                                                                                                                                                                                                                                                                                                                                                                                                                                                                                          |   |
|          | Soft buffer                     |                | 0 5 10 15 20 25m                                                                                                                                                                                                                                                                                                                                                                                                                                                                                                                                                                                                                                                                                                                                                                                                                                                                                                                                                                                                                                                                                                                                                                                                                                                                                                                                                                                                                                                                                                                                                                                                                                                                                                                                                                                                                                                                                                                                                                                                                                                                                                               | N |
|          |                                 |                |                                                                                                                                                                                                                                                                                                                                                                                                                                                                                                                                                                                                                                                                                                                                                                                                                                                                                                                                                                                                                                                                                                                                                                                                                                                                                                                                                                                                                                                                                                                                                                                                                                                                                                                                                                                                                                                                                                                                                                                                                                                                                                                                |   |

### **UNIT TYPES**

A variety of house types have been indicated to introduce a mix of unit sizes and architectural details to the site. With a mix of 2, 3, 4-bed units, 2 bed bungalow and 3 bed chalet bungalows the site can accommodate a mix of occupants and offers a visual variety that embraces the styles and materials of the cottages and houses in the local context.