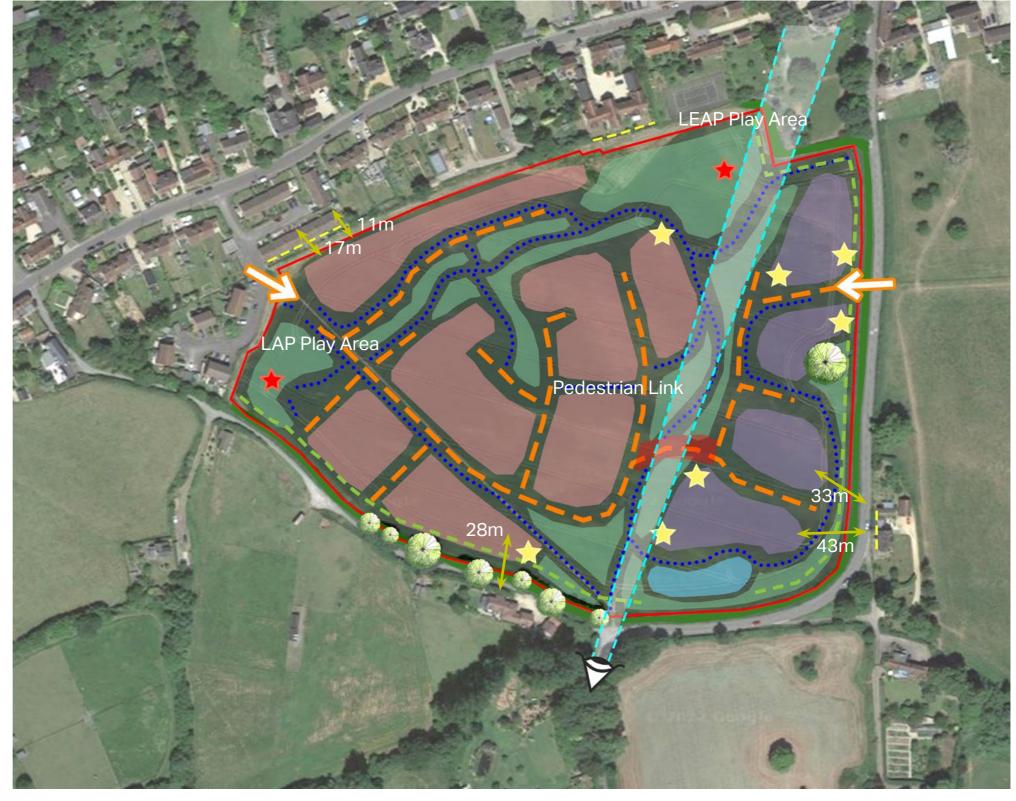

#### OPPORTUNITIES AND CONSTRAINTS

Opportunity to maximize the existing natural assets of the site including the trees, hedges, and views.

A green buffer of 10m from existing hedgerows to be provided.

All overlooking issues have been addressed with a soft green buffer and a minimum distance of 21m from neighbouring existing properties.

Take advantage of the site slope and provide a SUDS pond on the lower part of the site.

Existing Trees

Listed Buildings

Proposed Site Entrances

Site Boundary

Main Roads

Footpaths

Conservation Areas

Sloping Gradient

Surface Water Risk Depth: 0.1%

Surface Water Risk Depth: 1%

Surface Water Risk Depth: 3.3%

10m Biodiversity Buffer Zone

Existing Hedges

Overlooking Distances

Site Boundary
Vehicular Routes Through Site
Pedestrian Routes Through Site
Consideration of Neighbouring Properties Required
10m Soft Buffer
Overlooking Distances from Neighbouring Buildings
Proposed Areas of Development
Proposed Public Green Spaces
Proposed SUDS Area
Raised Table Road
Uninterrupted View Point Through Site
Existing Hedges
Access Points to Site
Proposed LAP and LEAP Play Areas

GREEN SPACES: Within the site, hedgerows and trees are to be introduced in the areas in front of the plots and between driveways and garages in order to break up the areas of hardstanding and maintain soft borders. The Public Right of Way from Chippel lane towards Butts Close allows us to propose a trees and greenery between the right of way and the main road, creating a softer relationship between pedestrians and vehicles. Offsetting the plots from the access road with a mixture of public and private soft landscaping also helps to maintain a natural openness and views to the surrounding countryside. A generous amount of landscaped Public Open Space is proposed to provide amenity and play space for the residents as well as sustainable drainage features and natural habitat.