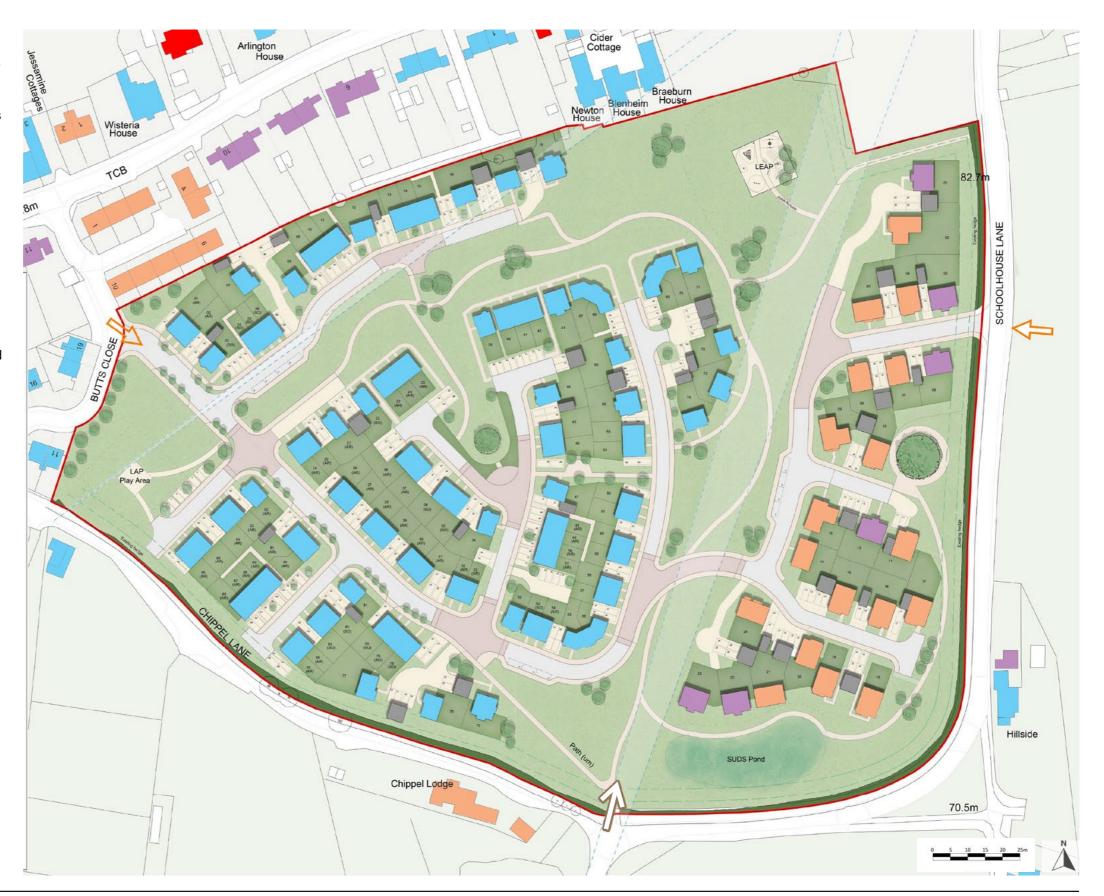

### PROPOSED SITE LAYOUT

In-curtilage parking has been prioritised where possible, to minimise the impact of on-street parking. Visitor parking spaces have been indicated on strategic points.

The dwellings are positioned to overlook the streetscape and areas of soft landscaping.

They are supported with ample private amenity spaces.

|          | SUMMARY                         |                | VIII.                                                                                                                                                                                                                                                                                                                                                                                                                                                                                                                                                                                                                                                                                                                                                                                                                                                                                                                                                                                                                                                                                                                                                                                                                                                                                                                                                                                                                                                                                                                                                                                                                                                                                                                                                                                                                                                                                                                                                                                                                                                                                                                          |   |
|----------|---------------------------------|----------------|--------------------------------------------------------------------------------------------------------------------------------------------------------------------------------------------------------------------------------------------------------------------------------------------------------------------------------------------------------------------------------------------------------------------------------------------------------------------------------------------------------------------------------------------------------------------------------------------------------------------------------------------------------------------------------------------------------------------------------------------------------------------------------------------------------------------------------------------------------------------------------------------------------------------------------------------------------------------------------------------------------------------------------------------------------------------------------------------------------------------------------------------------------------------------------------------------------------------------------------------------------------------------------------------------------------------------------------------------------------------------------------------------------------------------------------------------------------------------------------------------------------------------------------------------------------------------------------------------------------------------------------------------------------------------------------------------------------------------------------------------------------------------------------------------------------------------------------------------------------------------------------------------------------------------------------------------------------------------------------------------------------------------------------------------------------------------------------------------------------------------------|---|
|          | Site Area 7.99ha                |                | Arlington<br>House                                                                                                                                                                                                                                                                                                                                                                                                                                                                                                                                                                                                                                                                                                                                                                                                                                                                                                                                                                                                                                                                                                                                                                                                                                                                                                                                                                                                                                                                                                                                                                                                                                                                                                                                                                                                                                                                                                                                                                                                                                                                                                             |   |
|          | no. of dwellings 120units       |                | Sala Braeburn House                                                                                                                                                                                                                                                                                                                                                                                                                                                                                                                                                                                                                                                                                                                                                                                                                                                                                                                                                                                                                                                                                                                                                                                                                                                                                                                                                                                                                                                                                                                                                                                                                                                                                                                                                                                                                                                                                                                                                                                                                                                                                                            |   |
|          | HOUSING MIX                     |                | Newton House                                                                                                                                                                                                                                                                                                                                                                                                                                                                                                                                                                                                                                                                                                                                                                                                                                                                                                                                                                                                                                                                                                                                                                                                                                                                                                                                                                                                                                                                                                                                                                                                                                                                                                                                                                                                                                                                                                                                                                                                                                                                                                                   |   |
|          | 2 bedroom units                 | 79m2 (33 no.)  | © 7 Wisteria House                                                                                                                                                                                                                                                                                                                                                                                                                                                                                                                                                                                                                                                                                                                                                                                                                                                                                                                                                                                                                                                                                                                                                                                                                                                                                                                                                                                                                                                                                                                                                                                                                                                                                                                                                                                                                                                                                                                                                                                                                                                                                                             |   |
|          | 3 bedrom units                  | 93m2 (31no.)   | TCB 15 16 17 LEAP 82 15 16 17 15 16 17 15 16 17 15 16 17 15 16 17 15 16 17 15 16 17 15 16 17 15 16 17 15 16 17 15 16 17 15 16 17 15 16 17 15 16 17 15 16 17 15 16 17 15 16 17 15 16 17 15 16 17 15 16 17 15 16 17 15 16 17 15 16 17 15 16 17 15 16 17 15 16 17 15 16 17 15 16 17 15 16 17 15 16 17 15 16 17 15 16 17 15 16 17 15 16 17 15 16 17 15 16 17 15 16 17 15 16 17 15 16 17 15 16 17 15 16 17 15 16 17 15 16 17 15 16 17 15 16 17 15 16 17 15 16 17 15 16 17 15 16 17 15 16 17 15 16 17 15 16 17 15 16 17 15 16 17 15 16 17 15 16 17 15 16 17 15 16 17 15 16 17 15 16 17 15 16 17 15 16 17 15 16 17 15 16 17 15 16 17 15 16 17 15 16 17 15 16 17 15 16 17 15 16 17 15 16 17 15 16 17 15 16 17 15 16 17 15 16 17 15 16 17 15 16 17 15 16 17 15 16 17 15 16 17 15 16 17 15 16 17 15 16 17 15 16 17 15 16 17 15 16 17 15 16 17 15 16 17 15 16 17 15 16 17 15 16 17 15 16 17 15 16 17 15 16 17 15 16 17 15 16 17 15 16 17 15 16 17 15 16 17 15 16 17 15 16 17 15 16 17 15 16 17 15 16 17 15 16 17 15 16 17 15 16 17 15 16 17 15 16 17 15 16 17 15 16 17 15 16 17 15 16 17 15 16 17 15 16 17 15 16 17 15 16 17 15 16 17 15 16 17 15 16 17 15 16 17 15 16 17 15 16 17 15 16 17 15 16 17 15 16 17 15 16 17 15 16 17 15 16 17 15 16 17 15 16 17 15 16 17 15 16 17 15 16 17 15 16 17 15 16 17 15 16 17 15 16 17 15 16 17 15 16 17 15 16 17 15 16 17 15 16 17 15 16 17 15 16 17 15 16 17 15 16 17 15 16 17 15 16 17 15 16 17 15 16 17 15 16 17 15 16 17 15 16 17 15 16 17 15 16 17 15 16 17 15 16 17 15 16 17 15 16 17 15 16 17 15 16 17 15 16 17 15 16 17 15 16 17 15 16 17 15 16 17 15 16 17 15                                                                                                                                                                                                                                                                                                                                                                                                                                                                                                                                |   |
|          | 3 bedroom units                 | 97m2 (6 no.)   | 9 01 22 1                                                                                                                                                                                                                                                                                                                                                                                                                                                                                                                                                                                                                                                                                                                                                                                                                                                                                                                                                                                                                                                                                                                                                                                                                                                                                                                                                                                                                                                                                                                                                                                                                                                                                                                                                                                                                                                                                                                                                                                                                                                                                                                      |   |
|          | 3 bedroom units                 | 102m2 (13 no.) | 5.80                                                                                                                                                                                                                                                                                                                                                                                                                                                                                                                                                                                                                                                                                                                                                                                                                                                                                                                                                                                                                                                                                                                                                                                                                                                                                                                                                                                                                                                                                                                                                                                                                                                                                                                                                                                                                                                                                                                                                                                                                                                                                                                           |   |
|          | 4 bedroom units                 | 106m2 (2no.)   | E LANE                                                                                                                                                                                                                                                                                                                                                                                                                                                                                                                                                                                                                                                                                                                                                                                                                                                                                                                                                                                                                                                                                                                                                                                                                                                                                                                                                                                                                                                                                                                                                                                                                                                                                                                                                                                                                                                                                                                                                                                                                                                                                                                         |   |
|          | 4 bedroom units                 | 116m2 (6no.)   |                                                                                                                                                                                                                                                                                                                                                                                                                                                                                                                                                                                                                                                                                                                                                                                                                                                                                                                                                                                                                                                                                                                                                                                                                                                                                                                                                                                                                                                                                                                                                                                                                                                                                                                                                                                                                                                                                                                                                                                                                                                                                                                                |   |
|          | 4 bedroom units                 | 135m2 (5 no.)  | OHOOHOO HOO TO THE REAL PROPERTY OF THE REAL PROPER |   |
|          | Total of 96 housing units       |                | O CONTRACTOR OF THE CONTRACTOR |   |
|          | PARKING                         |                |                                                                                                                                                                                                                                                                                                                                                                                                                                                                                                                                                                                                                                                                                                                                                                                                                                                                                                                                                                                                                                                                                                                                                                                                                                                                                                                                                                                                                                                                                                                                                                                                                                                                                                                                                                                                                                                                                                                                                                                                                                                                                                                                |   |
|          | 192 allocated parking spaces    |                |                                                                                                                                                                                                                                                                                                                                                                                                                                                                                                                                                                                                                                                                                                                                                                                                                                                                                                                                                                                                                                                                                                                                                                                                                                                                                                                                                                                                                                                                                                                                                                                                                                                                                                                                                                                                                                                                                                                                                                                                                                                                                                                                |   |
| Ø        | 27 garages                      |                |                                                                                                                                                                                                                                                                                                                                                                                                                                                                                                                                                                                                                                                                                                                                                                                                                                                                                                                                                                                                                                                                                                                                                                                                                                                                                                                                                                                                                                                                                                                                                                                                                                                                                                                                                                                                                                                                                                                                                                                                                                                                                                                                |   |
|          | 15 visitors parkings            |                |                                                                                                                                                                                                                                                                                                                                                                                                                                                                                                                                                                                                                                                                                                                                                                                                                                                                                                                                                                                                                                                                                                                                                                                                                                                                                                                                                                                                                                                                                                                                                                                                                                                                                                                                                                                                                                                                                                                                                                                                                                                                                                                                |   |
|          | BUNGALOW MIX                    |                |                                                                                                                                                                                                                                                                                                                                                                                                                                                                                                                                                                                                                                                                                                                                                                                                                                                                                                                                                                                                                                                                                                                                                                                                                                                                                                                                                                                                                                                                                                                                                                                                                                                                                                                                                                                                                                                                                                                                                                                                                                                                                                                                |   |
|          | 2 bed bungalow                  | 76m2 (4no)     | LAP Play Area                                                                                                                                                                                                                                                                                                                                                                                                                                                                                                                                                                                                                                                                                                                                                                                                                                                                                                                                                                                                                                                                                                                                                                                                                                                                                                                                                                                                                                                                                                                                                                                                                                                                                                                                                                                                                                                                                                                                                                                                                                                                                                                  |   |
|          | 2 bed bungalow                  | 77m2 (11no)    |                                                                                                                                                                                                                                                                                                                                                                                                                                                                                                                                                                                                                                                                                                                                                                                                                                                                                                                                                                                                                                                                                                                                                                                                                                                                                                                                                                                                                                                                                                                                                                                                                                                                                                                                                                                                                                                                                                                                                                                                                                                                                                                                |   |
|          | 2 bed bungalow                  | 95m2 (3 no.)   |                                                                                                                                                                                                                                                                                                                                                                                                                                                                                                                                                                                                                                                                                                                                                                                                                                                                                                                                                                                                                                                                                                                                                                                                                                                                                                                                                                                                                                                                                                                                                                                                                                                                                                                                                                                                                                                                                                                                                                                                                                                                                                                                |   |
|          | 3 bed chalet bungalow           | 115m2 (6no.)   |                                                                                                                                                                                                                                                                                                                                                                                                                                                                                                                                                                                                                                                                                                                                                                                                                                                                                                                                                                                                                                                                                                                                                                                                                                                                                                                                                                                                                                                                                                                                                                                                                                                                                                                                                                                                                                                                                                                                                                                                                                                                                                                                |   |
|          | Total of 24 bungalow units      |                |                                                                                                                                                                                                                                                                                                                                                                                                                                                                                                                                                                                                                                                                                                                                                                                                                                                                                                                                                                                                                                                                                                                                                                                                                                                                                                                                                                                                                                                                                                                                                                                                                                                                                                                                                                                                                                                                                                                                                                                                                                                                                                                                |   |
|          | 48 allocated parking spaces     |                |                                                                                                                                                                                                                                                                                                                                                                                                                                                                                                                                                                                                                                                                                                                                                                                                                                                                                                                                                                                                                                                                                                                                                                                                                                                                                                                                                                                                                                                                                                                                                                                                                                                                                                                                                                                                                                                                                                                                                                                                                                                                                                                                |   |
| Ø        | 24 garages                      |                |                                                                                                                                                                                                                                                                                                                                                                                                                                                                                                                                                                                                                                                                                                                                                                                                                                                                                                                                                                                                                                                                                                                                                                                                                                                                                                                                                                                                                                                                                                                                                                                                                                                                                                                                                                                                                                                                                                                                                                                                                                                                                                                                |   |
|          | 4 visitors parking              |                |                                                                                                                                                                                                                                                                                                                                                                                                                                                                                                                                                                                                                                                                                                                                                                                                                                                                                                                                                                                                                                                                                                                                                                                                                                                                                                                                                                                                                                                                                                                                                                                                                                                                                                                                                                                                                                                                                                                                                                                                                                                                                                                                |   |
| <b>4</b> | Indicative proposed main vehice | ular access    | The state of the s |   |
|          | Indicative proposed emergency   | y access and   | SUDS Pond Hillside                                                                                                                                                                                                                                                                                                                                                                                                                                                                                                                                                                                                                                                                                                                                                                                                                                                                                                                                                                                                                                                                                                                                                                                                                                                                                                                                                                                                                                                                                                                                                                                                                                                                                                                                                                                                                                                                                                                                                                                                                                                                                                             |   |
| 7        | maintenance                     |                | Chippel                                                                                                                                                                                                                                                                                                                                                                                                                                                                                                                                                                                                                                                                                                                                                                                                                                                                                                                                                                                                                                                                                                                                                                                                                                                                                                                                                                                                                                                                                                                                                                                                                                                                                                                                                                                                                                                                                                                                                                                                                                                                                                                        |   |
|          | Redline boundary                |                | 70.5m                                                                                                                                                                                                                                                                                                                                                                                                                                                                                                                                                                                                                                                                                                                                                                                                                                                                                                                                                                                                                                                                                                                                                                                                                                                                                                                                                                                                                                                                                                                                                                                                                                                                                                                                                                                                                                                                                                                                                                                                                                                                                                                          |   |
|          | Soft buffer                     |                | 0 5 10 15 20 25m                                                                                                                                                                                                                                                                                                                                                                                                                                                                                                                                                                                                                                                                                                                                                                                                                                                                                                                                                                                                                                                                                                                                                                                                                                                                                                                                                                                                                                                                                                                                                                                                                                                                                                                                                                                                                                                                                                                                                                                                                                                                                                               | N |
|          |                                 |                |                                                                                                                                                                                                                                                                                                                                                                                                                                                                                                                                                                                                                                                                                                                                                                                                                                                                                                                                                                                                                                                                                                                                                                                                                                                                                                                                                                                                                                                                                                                                                                                                                                                                                                                                                                                                                                                                                                                                                                                                                                                                                                                                |   |

### **UNIT TYPES**

A variety of house types have been indicated to introduce a mix of unit sizes and architectural details to the site. With a mix of 2, 3, 4-bed units, 2 bed bungalow and 3 bed chalet bungalows the site can accommodate a mix of occupants and offers a visual variety that embraces the styles and materials of the cottages and houses in the local context.